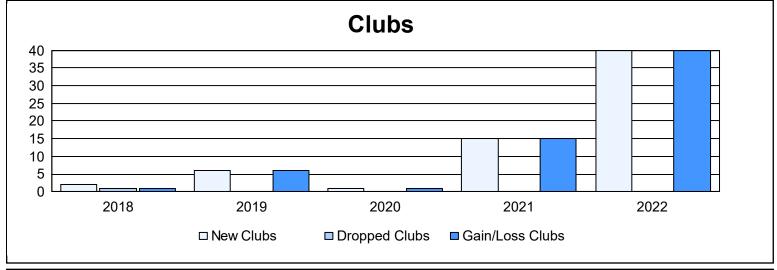

District 325 G As of June 2022 Cumulative

| Year      | New<br>Clubs | Dropped<br>Clubs | Gain/<br>Loss<br>Clubs | New<br>Members | Charter<br>Members | Reinstate<br>Members | Transfer<br>Members | Total<br>Member<br>Added | Total<br>Members<br>Dropped | Gain/<br>Loss<br>Members |
|-----------|--------------|------------------|------------------------|----------------|--------------------|----------------------|---------------------|--------------------------|-----------------------------|--------------------------|
| 2017-2018 | 2            | 1                | 1                      | 320            | 53                 | 4                    | 1                   | 378                      | 422                         | -44                      |
| 2018-2019 | 6            | 0                | 6                      | 207            | 204                | 29                   | 0                   | 440                      | 332                         | 108                      |
| 2019-2020 | 1            | 0                | 1                      | 153            | 29                 | 11                   | 0                   | 193                      | 401                         | -208                     |
| 2020-2021 | 15           | 0                | 15                     | 437            | 393                | 50                   | 0                   | 880                      | 301                         | 579                      |
| 2021-2022 | 40           | 0                | 40                     | 510            | 955                | 32                   | 6                   | 1,503                    | 549                         | 954                      |
| Average   | 13           | 0                | 13                     | 325            | 327                | 25                   | 1                   | 679                      | 401                         | 278                      |