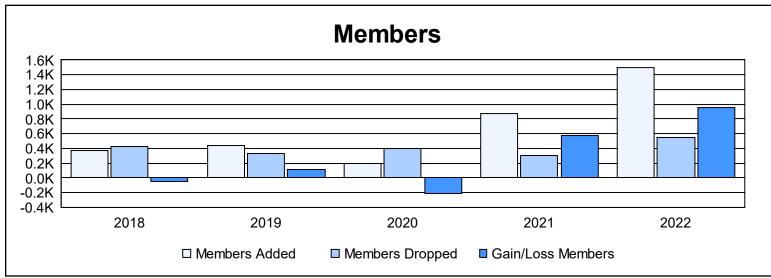

District 325 G As of June 2022 Cumulative

| Year      | New<br>Clubs | Dropped<br>Clubs | Gain/<br>Loss<br>Clubs | New<br>Members | Charter<br>Members | Reinstate<br>Members | Transfer<br>Members | Total<br>Member<br>Added | Total<br>Members<br>Dropped | Gain/<br>Loss<br>Members |
|-----------|--------------|------------------|------------------------|----------------|--------------------|----------------------|---------------------|--------------------------|-----------------------------|--------------------------|
| 2017-2018 | 2            | 1                | 1                      | 320            | 53                 | 4                    | 1                   | 378                      | 422                         | -44                      |
| 2018-2019 | 6            | 0                | 6                      | 207            | 204                | 29                   | 0                   | 440                      | 332                         | 108                      |
| 2019-2020 | 1            | 0                | 1                      | 153            | 29                 | 11                   | 0                   | 193                      | 401                         | -208                     |
| 2020-2021 | 15           | 0                | 15                     | 437            | 393                | 50                   | 0                   | 880                      | 301                         | 579                      |
| 2021-2022 | 40           | 0                | 40                     | 510            | 955                | 32                   | 6                   | 1,503                    | 549                         | 954                      |
| Average   | 13           | 0                | 13                     | 325            | 327                | 25                   | 1                   | 679                      | 401                         | 278                      |